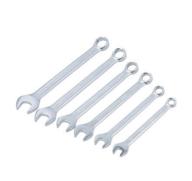

## AF Combination Spanner Set 3/8" - 11/16" 6pc

"A good value set of Imperial (AF) Bi-Hex (12pt) combination spanners in a range of common sizes. Particularly useful for British and American classic car maintenance, where using a standard metric spanner could cause nut or bolt damage. The tools have a satin body finish and polished jaws for a practical, classic look. Manufactured from chrome vanadium for strength and durability these spanners are designed for years of reliable service. The Bi-Hex (12pt) profile has a 15 degree offset head making it quick and easy to access fixings even in tight spaces. A great small selection for home use supplied in a handy storage clip."

## **Additional Information**

- Sizes: 3/8", 7/16", 1/2", 9/16", 5/8", 11/16". Ideal for classic British & American manufactured vehicles.
- Bi-Hex (12pt) profile with 15° offset head for faster & easier use in tight spaces.
- Supplied in a spanner clip for convenient wall, drawer or tool box storage. Clip size: 165mm x 70mm.
- · Manufactured from chrome vanadium with satin finish & polished jaws.
- A similar set of metric spanners also available, Laser Part No. 0156.